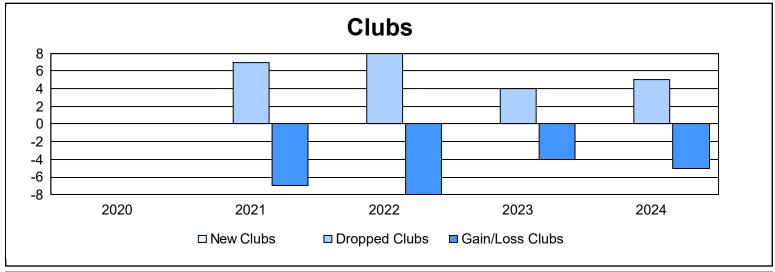

District 104 A As of June 2024 Cumulative

| Year      | New<br>Clubs | Dropped<br>Clubs | Gain/<br>Loss<br>Clubs | New<br>Members | Charter<br>Members | Reinstate<br>Members | Transfer<br>Members | Total<br>Member<br>Added | Total<br>Members<br>Dropped | Gain/<br>Loss<br>Members |
|-----------|--------------|------------------|------------------------|----------------|--------------------|----------------------|---------------------|--------------------------|-----------------------------|--------------------------|
| 2019-2020 | 0            | 0                | 0                      | 71             | 0                  | 2                    | 1                   | 74                       | 115                         | -41                      |
| 2020-2021 | 0            | 7                | -7                     | 50             | 8                  | 9                    | 3                   | 70                       | 177                         | -107                     |
| 2021-2022 | 0            | 8                | -8                     | 54             | 1                  | 2                    | 7                   | 64                       | 297                         | -233                     |
| 2022-2023 | 0            | 4                | -4                     | 103            | 2                  | 3                    | 9                   | 117                      | 168                         | -51                      |
| 2023-2024 | 0            | 5                | -5                     | 53             | 0                  | 1                    | 4                   | 58                       | 138                         | -80                      |
| Average   | 0            | 5                | -5                     | 66             | 2                  | 3                    | 5                   | 77                       | 179                         | -102                     |