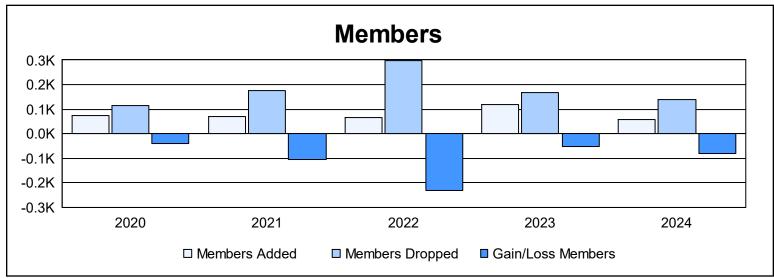

District 104 A As of June 2024 Cumulative

| Year      | New<br>Clubs | Dropped<br>Clubs | Gain/<br>Loss<br>Clubs | New<br>Members | Charter<br>Members | Reinstate<br>Members | Transfer<br>Members | Total<br>Member<br>Added | Total<br>Members<br>Dropped | Gain/<br>Loss<br>Members |
|-----------|--------------|------------------|------------------------|----------------|--------------------|----------------------|---------------------|--------------------------|-----------------------------|--------------------------|
| 2019-2020 | 0            | 0                | 0                      | 71             | 0                  | 2                    | 1                   | 74                       | 115                         | -41                      |
| 2020-2021 | 0            | 7                | -7                     | 50             | 8                  | 9                    | 3                   | 70                       | 177                         | -107                     |
| 2021-2022 | 0            | 8                | -8                     | 54             | 1                  | 2                    | 7                   | 64                       | 297                         | -233                     |
| 2022-2023 | 0            | 4                | -4                     | 103            | 2                  | 3                    | 9                   | 117                      | 168                         | -51                      |
| 2023-2024 | 0            | 5                | -5                     | 53             | 0                  | 1                    | 4                   | 58                       | 138                         | -80                      |
| Average   | 0            | 5                | -5                     | 66             | 2                  | 3                    | 5                   | 77                       | 179                         | -102                     |